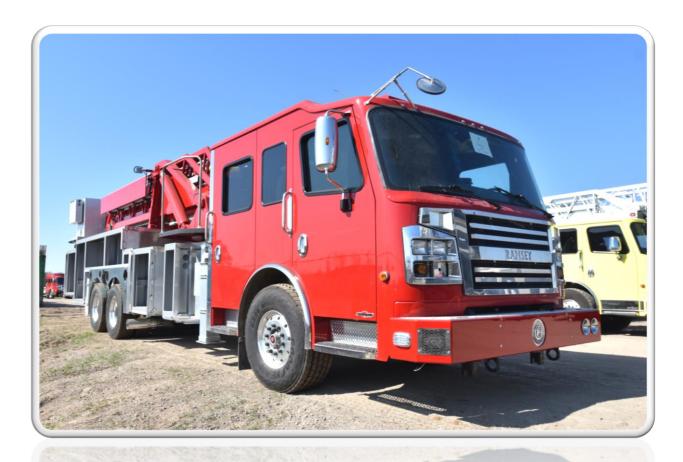

# Ramsey Fire Department 74416 ~Cobra~



| Table of Contents |     |                     | Page |
|-------------------|-----|---------------------|------|
| •                 | 1.0 | Welcome & Thank You | 3    |
| •                 | 2.0 | Legal Notice        | 4    |
| •                 | 3.0 | Photos 1 (5-3-18)   | 5    |
| •                 | 4.0 | Photos 2 (6-14-18)  | 8    |
| •                 | 5.0 | Photos 3 (6-22-18)  | 11   |
| •                 | 6.0 | Photos 4 (6-28-18)  | 14   |



#### 1.0 Welcome and Thank You

**Customer:** Ramsey Fire Department

**Truck job #** 74416

**Product Description: Rosenbauer Cobra Aerial with Commander** 

Chassis

Rosenbauer thanks you for your purchase of the subject fire apparatus from us. We are confident we will exceed your expectations