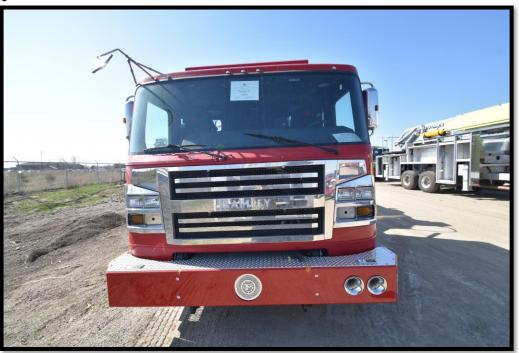

ished product to your fire department.

Truck Job# 74416 VIN# 54F3EF612JWM12018





#### 2.0 Legal Notice

#### 2.1 Copyright

All rights to this publication and their attachments are reserved by Rosenbauer America and Rosenbauer Minnesota, hereinafter referred to as Rosenbauer.

This document is for the personal use of the recipient only. No part of this document may be reproduced or transmitted in any form or by any means, electronic or mechanical, including photocopying and recording, or by any information storage or retrieval system, or translation into other languages, except as expressly permitted in writing by the publisher.

Information out of this publication may not be passed or made accessible to third persons, especially competitors.



# 3.1 Driver Side









# 3.2 Front



Front as of 5-3-18





# 3.3 Passenger Side

Passenger side as of 5-3-18







#### 4.1 **Driver Side**



Driver Side as of 6-14-18





### 4.2 Front and Rear



Front and Rear as of 6-14-18





# 4.3 Passenger Side



Passenger side as of 6-14-18



# 5.1 Driver Side



Driver Side as of 6-22-18





# 5.2 Front and Rear



Front and Rear as of 6-22-18





# 5.3 Passenger Side



Passenger side as of 6-22-18





# 6.1 Driver Side



Driver Side as of 6-28-18





# 6.2 Front and Rear



Front and Rear as of 6-28-18





# 6.3 Passenger Side



Passenger side as of 6-28-18