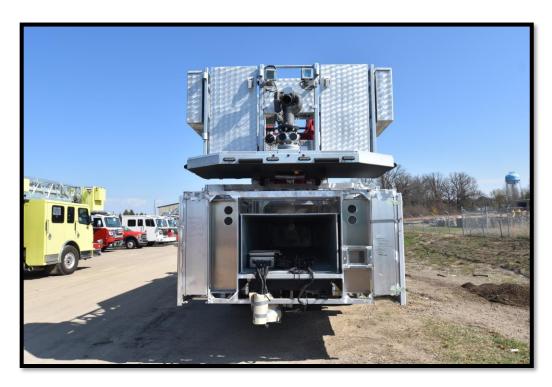

fire department.

Truck Job# 74416 VIN# 54F3EF612JWM12018





#### 2.0 Legal Notice

#### 2.1 Copyright

All rights to this publication and their attachments are reserved by Rosenbauer America and Rosenbauer Minnesota, hereinafter referred to as Rosenbauer.

This document is for the personal use of the recipient only. No part of this document may be reproduced or transmitted in any form or by any means, electronic or mechanical, including photocopying and recording, or by any information storage or retrieval system, or translation into other languages, except as expressly permitted in writing by the publisher.

Information out of this publication may not be passed or made accessible to third persons, especially competitors.



# 3.1 Driver Side









# 3.2 Front



Front as of 5-3-18





# 3.3 Passenger Side

Passenger side as of 5-3-18







#### 4.1 **Driver Side**



Driver Side as of 6-14-18





### 4.2 Front and Rear



Front and Rear as of 6-14-18





# 4.3 Passenger Side



Passenger side as of 6-14-18



# 5.1 Driver Side



Driver Side as of 6-22-18





# 5.2 Front and Rear



Front and Rear as of 6-22-18





# 5.3 Passenger Side



Passenger side as of 6-22-18





# 6.1 Driver Side



Driver Side as of 6-28-18





# 6.2 Front and Rear



Front and Rear as of 6-28-18





# 6.3 Passenger Side



Passenger side as of 6-28-18