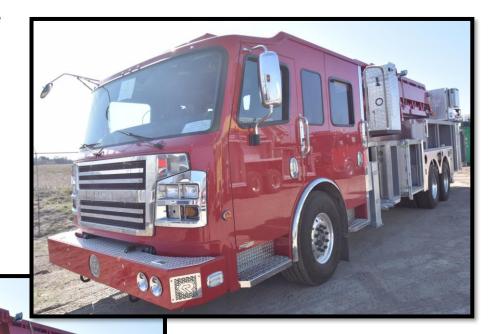

e can deliver the finished product to your fire department.

Truck Job# 74416 VIN# 54F3EF612JWM12018





#### 2.0 Legal Notice

#### 2.1 Copyright

All rights to this publication and their attachments are reserved by Rosenbauer America and Rosenbauer Minnesota, hereinafter referred to as Rosenbauer.

This document is for the personal use of the recipient only. No part of this document may be reproduced or transmitted in any form or by any means, electronic or mechanical, including photocopying and recording, or by any information storage or retrieval system, or translation into other languages, except as expressly permitted in writing by the publisher.

Information out of this publication may not be passed or made accessible to third persons, especially competitors.



# 3.1 Driver Side









# 3.2 Front



Front as of 5-3-18





# 3.3 Passenger Side

Passenger side as of 5-3-18







#### 4.1 **Driver Side**



Driver Side as of 6-14-18





### 4.2 Front and Rear



Front and Rear as of 6-14-18





# 4.3 Passenger Side



Passenger side as of 6-14-18



# 5.1 Driver Side



Driver Side as of 6-22-18





# 5.2 Front and Rear



Front and Rear as of 6-22-18





# 5.3 Passenger Side



Passenger side as of 6-22-18





# 6.1 Driver Side



Driver Side as of 6-28-18





# 6.2 Front and Rear



Front and Rear as of 6-28-18





# 6.3 Passenger Side



Passenger side as of 6-28-18