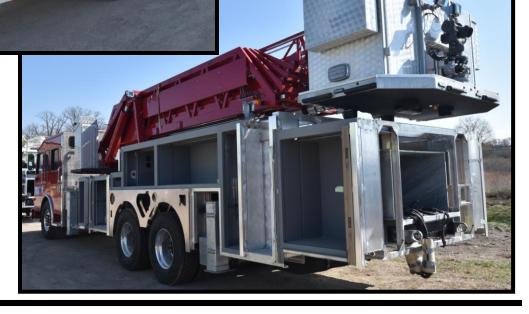

# 6.1 Driver Side

Driver Side as of 6-28-18

# 6.3 Passenger Side

Passenger side as of 6-28-18